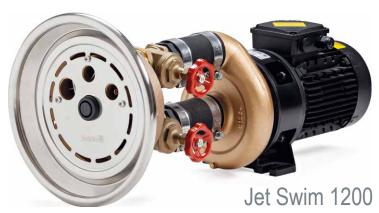

## Jet Swim 1200

With a motor capacity of 2.2kW and jet stream of 900 l/min it is easy for you to train your swimming technique and build up your physical fitness. Start your Jet Swim by pressing a button on the front. The jet streams are varied in power by rotating the turnable front. Resistance can be changed in three different steps, two for the jet stream and one for the air mixture.

Jet Swim 2000 and Jet Swim 1200 is available as 3-phase with a voltage of 230/400V.