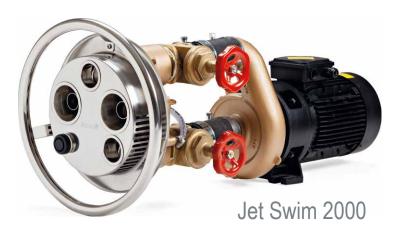

## Jet Swim 2000

An exclusive counter current unit with many different settings. With jet streams of 1300 I/ min it is easy for you to build up your strength and physical fitness. Start your Jet Swim by pressing a button on the front. The flow pattern is set by means of the adjustable jets to suit your personal needs. The air flow that is mixed with the jet streams, is adjusted by turning the air knob on the front. It is just as simple to adjust the water flow.

Jet Swim 2000 and Jet Swim 1200 is available as 3-phase with a voltage of 230/400V.