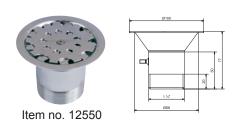

# **BOTTOM INLET NOZZLE**

- Polished front For optimum finish.
- Acid-resistant stainless steel AISI 316L For optimum quality and life.
- Adjustable water flow To suit individual requirements.

## Item no.

12550 Acid-proof stainless steel AISI 316L, adjustable for different flows. Outside thread 1½". For concrete pools.

12560 As above but with outside thread 2".