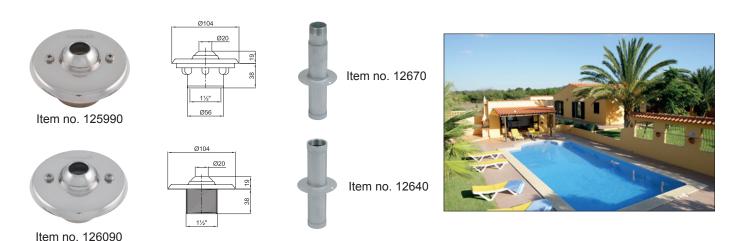

# **INLET IN STAINLESS STEEL**

- Polished front For optimum finish.
- Acid-resistant stainless steel AISI 316L and bronze For optimum quality and life.
- Adjustable jets Can be adjusted to suit individual requirements.
- Can be fitted in pools made of concrete, liner or building-block walls Suits all types of pool.

#### Item no.

125990 Bronze, with acid-proof stainless steel front AISI 316L, screws and rubber gasket. For liner pools.

126090 Acid-proof stainless steel. For concrete pools.

### **Accessories**

## Non leak flange

## Item no.

12670 Acid-proof stainless steel AISI 316L, with sealing flange. Inside and outside thread 1½". Length 290 mm.

12675 Acid-proof stainless steel AISI 316L, with sealing flange. Inside and outside thread 1½". Length 600 mm.

12640 Acid-proof stainless steel AISI 316L, with sealing flange. Inside thread 1½". Length 255 mm.